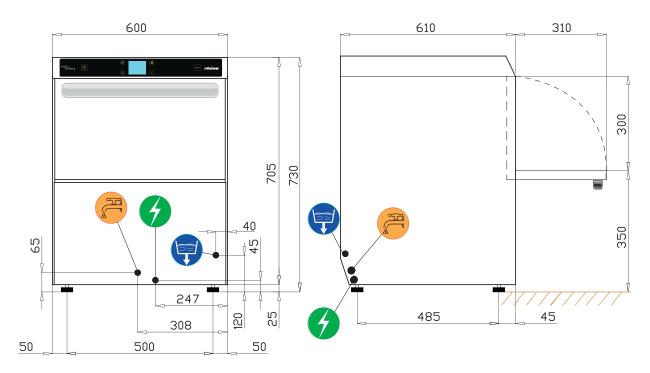

Total power
Total current
Wash tank capacity

Water consumption (per cycle)
Rinsing temp (approx)
Rack size
Tallest washable item
Weight (empty)
Drain hose diameter
Water connection (Hot\*)
\*Connect to hot water for optimum performance

3KW 15 Amp (Partial drain) 7 ltrs (Total drain) 10 ltrs 3.2 ltrs 85°C 500mm x 500mm 300mm 64.5 kg Ø 24mm 3/4" hose